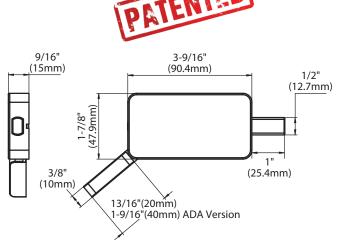

## Lock

- Small, visually discrete 3-9/16" x 1-7/8" x 9/16" Lock Case
- Standard Thumb-lever: 13/16" (order BD1022)
- Also available with ADA Thumb-lever: 1-9/16" (order BD1023)