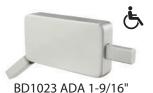

## Lock

- Small, visually discrete 3-9/16" x 1-7/8" x 9/16" Lock Case
- Standard Thumb-lever: 13/16" (order BD1022)
- Also available with ADA Thumb-lever: 1-9/16" (order BD1023)

# **Thumb-lever Options**

Scan to watch video

MKT-INOX-BD1000-CUTSHEET