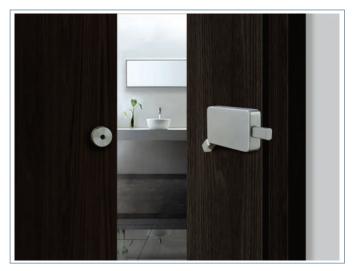

# **BD1000 Privacy Lock for Sliding Barn Door Surface Jamb Mount**

# **Application**

- Discrete screw fixing to jamb; no need to drill drywall
- · Dust-proof strike installed in barn door
- · Lock is field reversible
- · Emergency release with key (provided) on outside of door