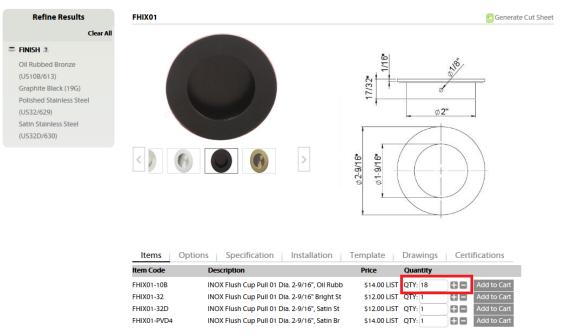

## • Choose the quantity and then click Add to Cart

Products > Residential (U.S.) > General Hardware > Flush Cup Pulls & Cabinet Knobs > FHIX01 >