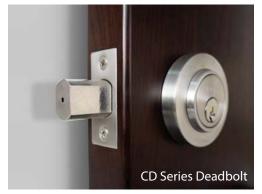

# CD/LD Deadbolt

# Application

For residential or light-duty commercial application.

### Material

Wrought Stainless Steel Outside and Inside Escutcheons