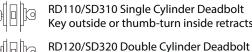

# **Functions**

RD110/SD310 Single Cylinder Deadbolt Key outside or thumb-turn inside retracts deadbolt.

Deadbolt operated by key from either side. RD192/SD392 Communicating Deadbolt Deadbolt operated by thumb-turn from inside only;

blind rose on the outside.

| Backset                                                          | Function                                                               | Item No.                                                             |
|------------------------------------------------------------------|------------------------------------------------------------------------|----------------------------------------------------------------------|
| 2-3/8" (60mm)                                                    | Single Cylinder                                                        | RD110B6-finish                                                       |
| 2-3/8" (60mm)                                                    | Double Cylinder                                                        | RD120B6-finish                                                       |
| 2-3/8" (60mm)                                                    | Communicating                                                          | RD192B6-finish                                                       |
| 2-3/4" (70mm)                                                    | Single Cylinder                                                        | RD110B7-finish                                                       |
| 2-3/4" (70mm)                                                    | Double Cylinder                                                        | RD120B7-finish                                                       |
| 2-3/4" (70mm)                                                    | Communicating                                                          | RD192B7-finish                                                       |
|                                                                  |                                                                        |                                                                      |
| Backset                                                          | Function                                                               | Item No.                                                             |
| Backset<br>2-3/8" (60mm)                                         | Function<br>Single Cylinder                                            | Item No.<br>SD310B6-finish                                           |
|                                                                  |                                                                        |                                                                      |
| 2-3/8" (60mm)                                                    | Single Cylinder                                                        | SD310B6-finish                                                       |
| 2-3/8" (60mm)<br>2-3/8" (60mm)                                   | Single Cylinder<br>Double Cylinder                                     | SD310B6-finish<br>SD320B6-finish                                     |
| 2-3/8" (60mm)<br>2-3/8" (60mm)<br>2-3/8" (60mm)                  | Single Cylinder<br>Double Cylinder<br>Communicating                    | SD31086-finish<br>SD32086-finish<br>SD39286-finish                   |
| 2-3/8" (60mm)<br>2-3/8" (60mm)<br>2-3/8" (60mm)<br>2-3/4" (70mm) | Single Cylinder<br>Double Cylinder<br>Communicating<br>Single Cylinder | SD310B6-finish<br>SD320B6-finish<br>SD392B6-finish<br>SD310B7-finish |