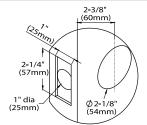

### Specification

- · Door Thickness: 1-3/4" (44mm) standard Thin door and thick door kits available.
- · Backset: 2-3/8" (60mm) standard 2-3/4" (70mm) optional
- · Cylinder & Keys: Schlage C Keyway Cylinder 5-pin with 2 keys.
- Keying service available.
- · Deadbolt: 1" throw with hardened roller pin
- · Fully concealed fixing: M5 Thru-bolts
- · UL fire rated deadbolt available.

#### Specification

- · Door Thickness: 1-3/4″ (44mm) standard
- Thin door and thick door kits available.
- · Backset: 2-3/8" (60mm) standard
- 2-3/4″ (70mm) optional
- · Cylinder & Keys: Schlage C Keyway
- Cylinder 5-pin with 2 keys.
- Keying service available.
- Deadbolt: 1" throw with hardened roller pin
- Fully concealed fixing: M5 Thru-bolts
- $\cdot$  UL fire rated deadbolt available.

# Specification

- Door Thickness: 1-3/4" (44mm) standard Thin door and thick door kits available.
- · Backset: 2-3/8" (60mm) standard 2-3/4" (70mm) optional
- Cylinder & Keys: Schlage C Keyway
- Cylinder 5-pin with 2 keys.
- Keying service available.
- · Deadbolt: 1" throw with hardened roller pin
- · Fully concealed fixing: M5 Thru-bolts
- · UL fire rated deadbolt available.