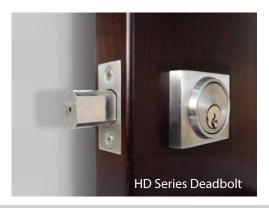

# GD/HD Deadbolt

#### Specification

- · Door Thickness: 1-3/4″ (44mm) standard
- Thin door and thick door kits available.
- · Backset: 2-3/8" (60mm) standard
- 2-3/4″ (70mm) optional
- · Cylinder & Keys: Schlage C Keyway
- Cylinder 5-pin with 2 keys.
- Keying service available.
- Deadbolt: 1" throw with hardened roller pin
- Fully concealed fixing: M5 Thru-bolts
- $\cdot$  UL fire rated deadbolt available.