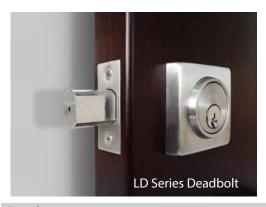

# CD/LD Deadbolt

# Functions

CD110/LD310 Single Cylinder Deadbolt Key outside or thumb-turn inside retracts deadbolt.

CD120/LD320 Double Cylinder Deadbolt Deadbolt operated by key from either side.

CD192/LD392 Communicating Deadbolt Deadbolt operated by thumb-turn from inside only; blind rose on the outside.