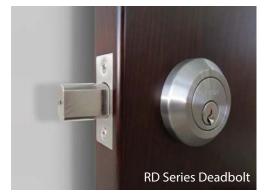

# **RD/SD** Deadbolt

# Application

For residential or light-duty commercial application.

### Material

Solid Casted Stainless Steel Outside and Inside Escutcheons

# Finish

Satin Stainless Steel (US32D)

Stainless Steel

(US32)

**Oil Rubbed Bronze** on Stainless Steel (US10B)

### Specification

- · Door Thickness: 1-3/4" (44mm) standard Thin door and thick door kits available.
- · Backset: 2-3/8" (60mm) standard 2-3/4" (70mm) optional
- · Cylinder & Keys: Schlage C Keyway Cylinder 5-pin with 2 keys.
- Keying service available.
- · Deadbolt: 1" throw with hardened roller pin
- · Fully concealed fixing: M5 Thru-bolts
- · UL fire rated deadbolt available.