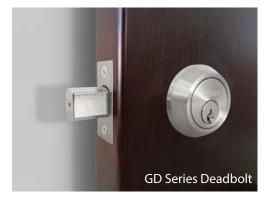

# GD/HD Deadbolt

# Application

For residential or light-duty commercial application.

## Material

Solid Casted Stainless Steel Outside Escutcheon and Wrought Stainless Steel Inside Escutcheon

### Finish

Bright Polished Stainless Steel (US32)

Oil Rubbed Bronze on Stainless Steel (US10B)

#### Specification

- · Door Thickness: 1-3/4″ (44mm) standard
- Thin door and thick door kits available.
- · Backset: 2-3/8" (60mm) standard
- 2-3/4″ (70mm) optional
- · Cylinder & Keys: Schlage C Keyway
- Cylinder 5-pin with 2 keys.
- Keying service available.
- Deadbolt: 1" throw with hardened roller pin
- Fully concealed fixing: M5 Thru-bolts
- $\cdot$  UL fire rated deadbolt available.