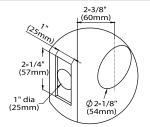

### Specification

- · Door Thickness: 1-3/4" (44mm) standard Thin door and thick door kits available.
- · Backset: 2-3/8" (60mm) standard 2-3/4" (70mm) optional
- · Cylinder & Keys: Schlage C Keyway Cylinder 5-pin with 2 keys.
- Keying service available.
- · Deadbolt: 1" throw with hardened roller pin
- · Fully concealed fixing: M5 Thru-bolts
- · UL fire rated deadbolt available.

#### Specification

- · Door Thickness: 1-3/4″ (44mm) standard
- Thin door and thick door kits available.
- · Backset: 2-3/8" (60mm) standard
- 2-3/4″ (70mm) optional
- · Cylinder & Keys: Schlage C Keyway
- Cylinder 5-pin with 2 keys.
- Keying service available.
- Deadbolt: 1" throw with hardened roller pin
- Fully concealed fixing: M5 Thru-bolts
- $\cdot$  UL fire rated deadbolt available.

# Specification

- Door Thickness: 1-3/4" (44mm) standard Thin door and thick door kits available.
- · Backset: 2-3/8" (60mm) standard 2-3/4" (70mm) optional
- Cylinder & Keys: Schlage C Keyway
- Cylinder 5-pin with 2 keys.
- Keying service available.
- · Deadbolt: 1" throw with hardened roller pin
- · Fully concealed fixing: M5 Thru-bolts
- · UL fire rated deadbolt available.