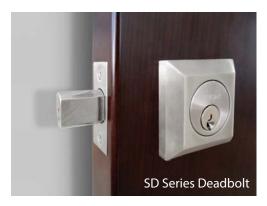

# **RD/SD** Deadbolt

# Application

For residential or light-duty commercial application.

### Material

Solid Casted Stainless Steel Outside and Inside Escutcheons

# Finish

Satin Stainless Steel (US32D)

Stainless Steel

(US32)

**Oil Rubbed Bronze** on Stainless Steel (US10B)

### Specification

- · Door Thickness: 1-3/4" (44mm) standard Thin door and thick door kits available.
- · Backset: 2-3/8" (60mm) standard 2-3/4" (70mm) optional
- · Cylinder & Keys: Schlage C Keyway Cylinder 5-pin with 2 keys.
- Keying service available.
- · Deadbolt: 1" throw with hardened roller pin
- · Fully concealed fixing: M5 Thru-bolts
- · UL fire rated deadbolt available.