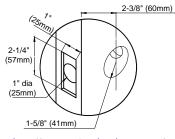

### Specification

- · Door Thickness: 1-3/4" (44mm) standard Thin door and thick door kits available.
- · Backset: 2-3/8" (60mm) standard 2-3/4" (70mm) optional
- · Cylinder & Keys: Schlage C Keyway Cylinder 5-pin with 2 keys.
- Keying service available.
- · Deadbolt: 1" throw with hardened roller pin
- · Fully concealed fixing: M5 Thru-bolts
- · UL fire rated deadbolt available.